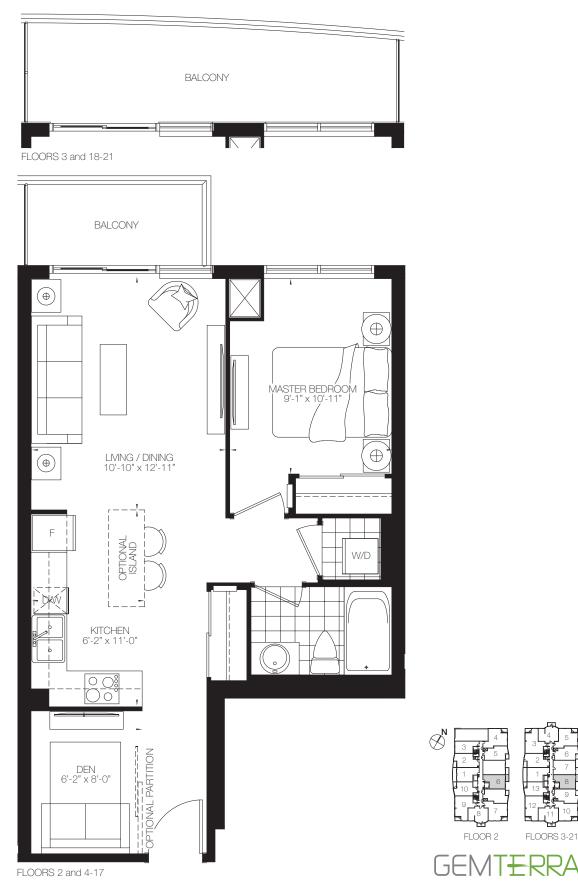

## ONE BEDROOM + DEN • 606 SQ.FT. BALCONY (2 & 4-17) 52 SQ.FT. • BALCONY (3 & 18-21) 120 SQ.FT. TOTAL 668/726 SQ.FT.

All areas and stated dimensions are approximate and

subject to normal construction variances. Dimensions may exceed the useable floor area. Sizes and specifications subject to change without notice. The unit shown may be the reverse of the unit purchased. Furniture is displayed for illustration purposes only and does not necessarily reflect the electrical plan of the suite. Suites are sold unfurnished. All illustrations are artist's concept only. E & O.E. September 2015